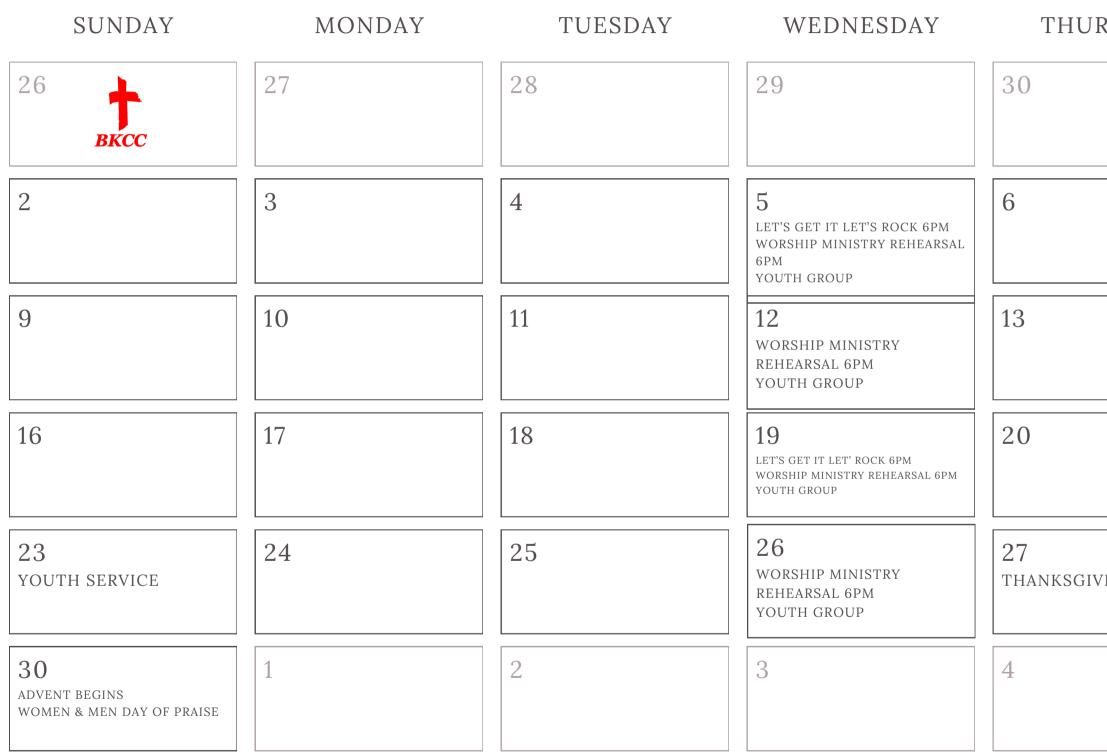

## NOVEMBER

## 2025

| RSDAY       | FRIDAY | SATURDAY                                                                                           |
|-------------|--------|----------------------------------------------------------------------------------------------------|
|             | 31     | <b>1</b><br>youth rehearsal<br>10am                                                                |
|             | 7      | 8<br>Food program<br>board meeting 10am<br>youth rehearsal 10am<br>worship ministry rehearsal 11am |
|             | 14     | 15<br>Men's fellowship 10am<br>Youth Rehearsal 10am<br>Worship ministry rehearsal 11am             |
|             | 21     | 22<br>Youth Rehearsal 10am<br>Worship Ministry Rehearsal<br>11am                                   |
| 'ING PRAISE | 28     | 29<br>Advent decor<br>youth skating<br>worship ministry: gospel karaoke?                           |
|             | 5      | 6                                                                                                  |